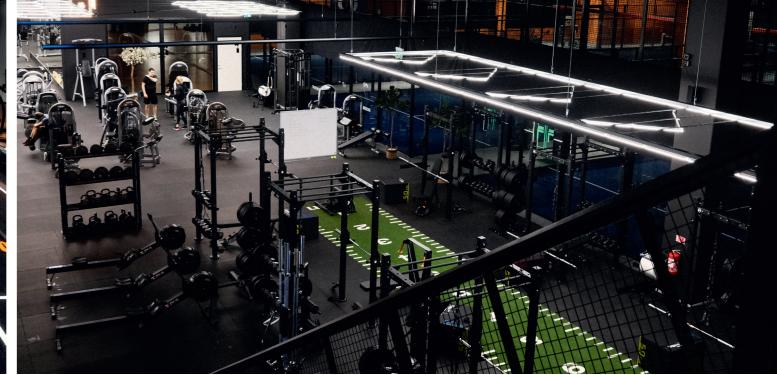

#### ABOUT TRACKZ

Optimized to withstand even the harshest of conditions, Trackz turfs provide a variety of surfaces to help facilitate numerous types of functional training such as sled, speed, agility, quickness drills, as well as other forms of training.

It also ensures that the track will continue to last long and well.

Its durability also makes Trackz the right choice for performance zones such as PT-Studios, health clubs and CrossFit boxes. To fulfil any urgent demands, we also stock many tracks in various colours and sizes, which can be turned around in just a few days.