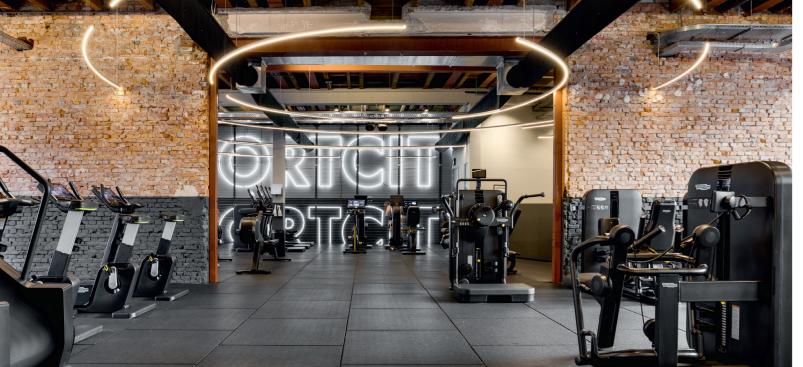

#### ABOUT TRACKZ

Optimized to withstand even the harshest of conditions, Trackz turfs provide a variety of surfaces to help facilitate numerous types of functional training such as sled, speed, agility, quickness drills, as well as other forms of training.

Our multi-layered, flexible tracks are almost exclusively manufactured in Europe and are unmatched when it comes to quality and design, always exceeding client expectations.

The high density and large number of stitches per m2 make our turf extremely comfortable for the athletes.

It also ensures that the track will continue to last long and well.

Its durability also makes Trackz the right choice for performance zones such as PT-Studios, health clubs and CrossFit boxes. To fulfil any urgent demands, we also stock many tracks in various colours and sizes, which can be turned around in just a few days.