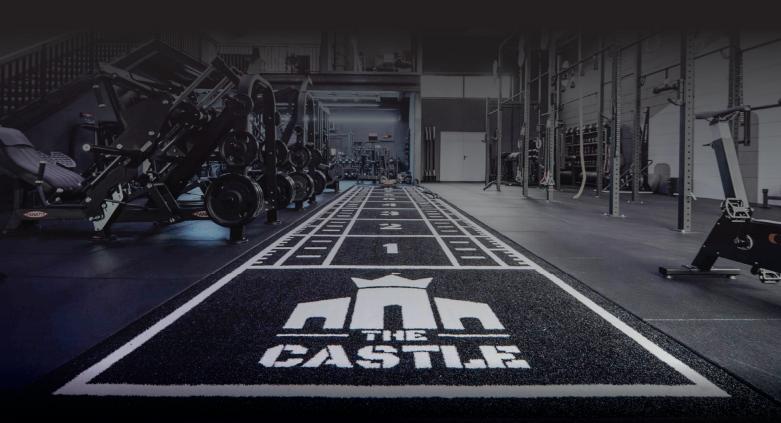

#### ABOUT TRACKZ

Optimized to withstand even the harshest of conditions, Trackz turfs provide a variety of surfaces to help facilitate numerous types of functional training such as sled, speed, agility, quickness drills, as well as other forms of training.

#### **CUSTOM TURFS**

100% customizable and optimized turf for sprinttracks, sled training and functional training.

The high density and high number of stitchesper sqm make this turf extremely comfortable and durable.

Any design, logo or functional markings can be produced as requested. The turf is made in Europe and has proven itself already for many yearsin the market.

> Choose from a variety of 18 colours to create a unique track for your facility.