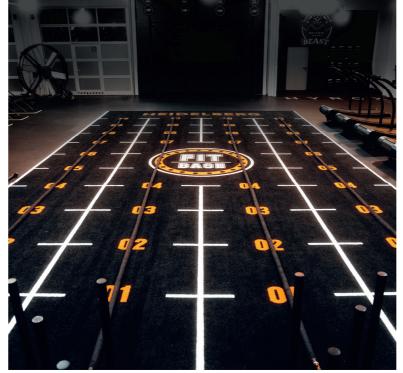

#### **CUSTOM TURFS**

100% customizable and optimized turf for sprinttracks, sled training and functional training.

The high density and high number of stitchesper sqm make this turf extremely comfortable and durable.

Any design, logo or functional markings can be produced as requested. The turf is made in Europe and has proven itself already for many yearsin the market.

> Choose from a variety of 18 colours to create a unique track for your facility.